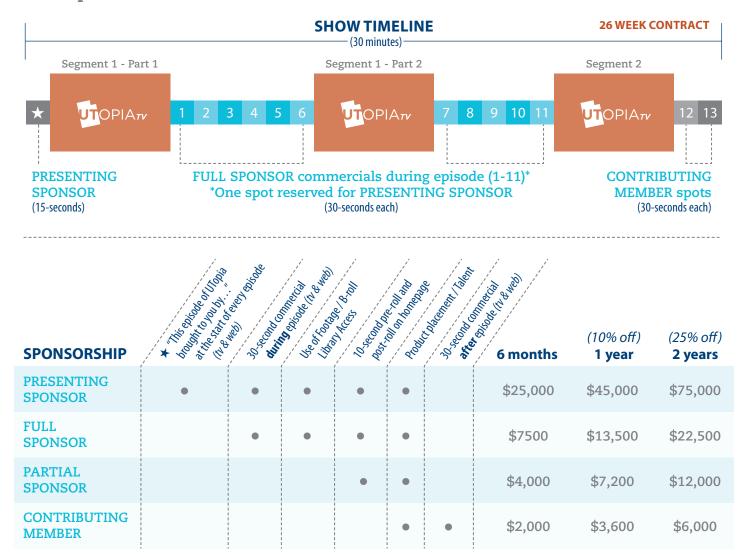

### PRESENTING SPONSOR: \$25,000\*

- "This episode of UTopia brought to you by..." at the start of every episode (tv & web)
- 30-second commercial (26 weeks)
- co-op rights for promotional purposes (use of footage)
- website pre-roll / post-roll for online viewers
- product placement

## FULL SPONSOR: \$7,500\*

which reaches the entire state of UTAH plus parts of Idaho, Wyoming and Nevada.

- 30-second commercial (26 weeks)
- co-op rights for promotional purposes (use of footage)
- website pre-roll / post-roll for online viewers
- product placement

## PARTIAL SPONSOR: \$4,000\*

- 30-second commercial (13 weeks) choose tv or web
- website pre-roll / post-roll for online viewers
- product placement

# CONTRIBUTING MEMBER: \$2,000\*

- episode post-roll for tv and online viewers
- product placement
- \* These prices are for a 6 months contract. Save 10% off when you sign up for 1 year, or 25% off when you sign up for 2 years.

(For more information see chart on next page)

#### **SHOW TIMELINE 26 WEEK CONTRACT** (30 minutes) -Segment 1 - Part 2 Segment 1 - Part 1 Segment 2 9 10 11 12 13 JTOPIATV JTOPIATV ΟΡΙΑτν **PRESENTING** FULL SPONSOR commercials during episode (1-11)\* CONTRIBUTING \*One spot reserved for PRESENTING SPONSOR **SPONSOR MEMBER Spots** (15-seconds) (30-seconds each) (30-seconds each)